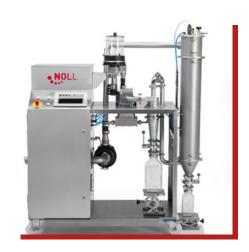

# SeparaNo® & MultiNo® - Laboratory System

Ultra-compact and multifunctional. A pioneering concept worldwide. Only at NOLL's. Cost-efficient, flexible and user-friendly like no other. Fitted on a mobile cart, equipped as dynamic classifier or opposed jet mill, the classifier and mill module can be changed in no time! Suitable for almost any product application.

### What makes this laboratory system unique

- fits through any standard door (200 x 80 cm)
- extra-large 10-inch touch panel with housing
- fines are directly filled into sample containers
- standard 0.5 to 5.0-litre wide mouth sample jars
- versatile use as classifier or mill
- classifier and mill modules can be changed in no time
- easy to clean
- inert gas operation: argon, nitrogen